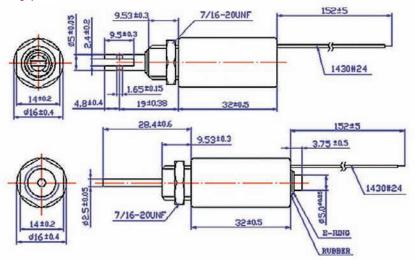

#### Type

### Description

Regarding the closed frame body the tubular solenoid has got a very high efficiency.

Useable in rough ambience.

Tubular Solenoid Stroke: 9-16 mm Weight: 47 g