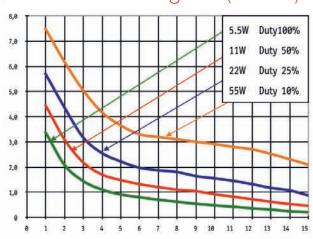

# Force-stroke-diagram (N/mm)

#### Coil Data

| Relative Duty Cycle (%) | 100 | 50  | 25 | 10 |
|-------------------------|-----|-----|----|----|
| Max. Performance (Watt) | 5,5 | 11  | 22 | 55 |
| Max. Duty Cycle (sec.)  | 00  | 230 | 25 | 6  |