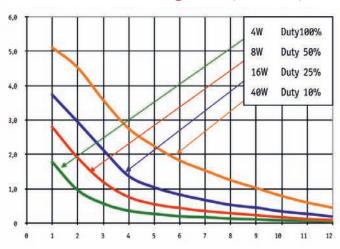

# Force-stroke-diagram (N/mm)

### Coil Data

| Relative Duty Cycle (%) | 100 | 50 | 25 | 10 |
|-------------------------|-----|----|----|----|
| Max. Performance (Watt) | 4   | 8  | 16 | 40 |
| Max. Duty Cycle (sec.)  | ω   | 50 | 5  | 2  |