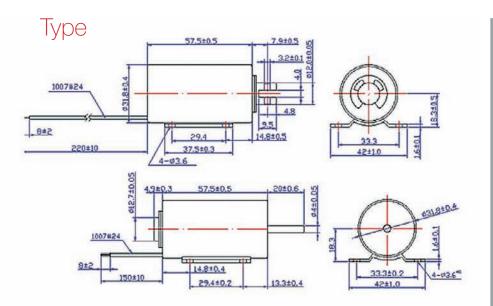

Installation by Panel Mounting / Adequate for Overload / Extreme robust STSZ-2025295

## Description

Regarding the closed frame body the tubular solenoid has got a very high efficiency.

Useable in rough ambience.

Tubular Solenoid Stroke: 20-25 mm Weight: 295 g