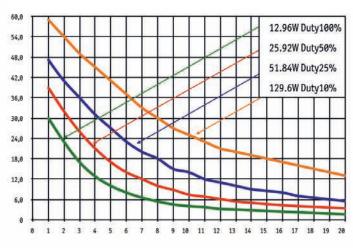

# Force-stroke-diagram (N/mm)

#### Coil Data

| Relative Duty Cycle (%) | 100   | 50    | 25    | 10    |
|-------------------------|-------|-------|-------|-------|
| Max. Performance (Watt) | 12,96 | 25,92 | 51,84 | 129,6 |
| Max. Duty Cycle (sec.)  | 00    | 390   | 60    | 18    |