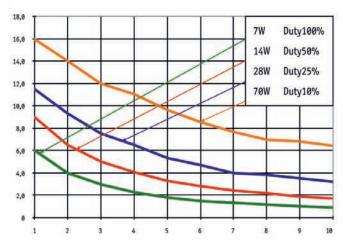

## Force-stroke-diagram (N/mm)

#### Coil Data

| Relative Duty Cycle (%) | 100 | 50  | 25 | 10 |
|-------------------------|-----|-----|----|----|
| Max. Performance (Watt) | 7   | 14  | 28 | 70 |
| Max. Duty Cycle (sec.)  | 00  | 230 | 25 | 6  |