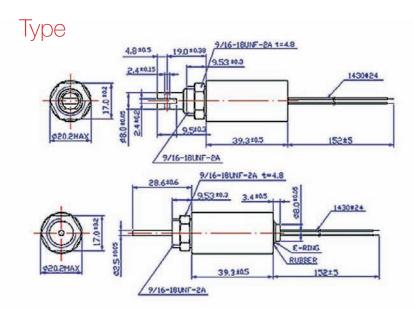

### Description

Regarding the closed frame body the tubular solenoid has got a very high efficiency.

Useable in rough ambience.

Tubular Solenoid Stroke: 10-18 mm Weight: 81 g