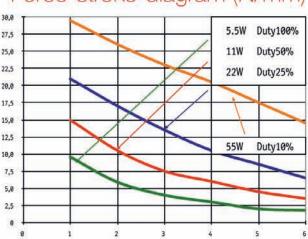

### Force-stroke-diagram (N/mm)

#### Coil Data

| Relative Duty Cycle (%) | 100 | 50  | 25 | 10 |
|-------------------------|-----|-----|----|----|
| Max. Performance (Watt) | 5,5 | 11  | 22 | 55 |
| Max. Duty Cycle (sec.)  | 00  | 140 | 50 | 9  |