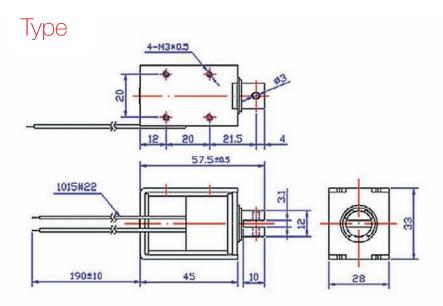

# **Linear Solenoids**

Frame Solenoids - Standard

Middle Frame / Adequate for Overload / Extreme Solid

STSS-818208

### Description

Cheap and light-weight based on frame mode construction. Including damping ring and dumper inside the case. Open framed solenoid with closed brace.

Small but with overload passably stroke at the 8-18 mm.

Weight: 208 g

Very high force at the end of the stroke.