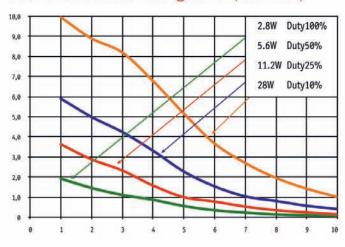

# Force-stroke-diagram (N/mm)

### Coil Data

| Relative Duty Cycle (%) | 100 | 50  | 25   | 10 |
|-------------------------|-----|-----|------|----|
| Max. Performance (Watt) | 2,8 | 5,6 | 11,2 | 28 |
| Max. Duty Cycle (sec.)  | ω   | 100 | 36   | 7  |