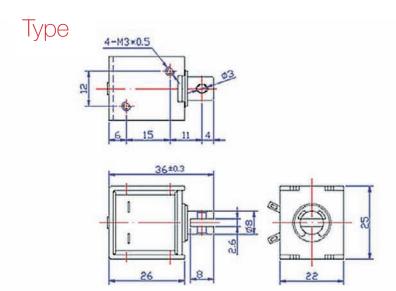

# Linear Solenoids Frame Solenoids – Standard

Small Frame / Adequate for Overload / Solid

STSS-61066

# Description

Cheap and light-weight based on frame mode construction. Including damping ring and dumper inside the case. Open framed solenoid with closed brace.

Small but with overload passably stroke at the 6-10 mm.

Weight: 66 g