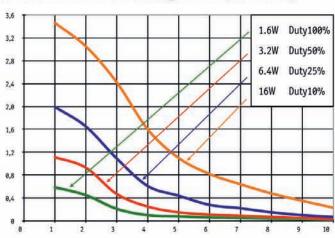

## Force-stroke-diagram (N/mm)

#### Coil Data

| Relative Duty Cycle (%) | 100 | 50  | 25  | 10 |
|-------------------------|-----|-----|-----|----|
| Max. Performance (Watt) | 1,6 | 3,2 | 6,4 | 16 |
| Max. Duty Cycle (sec.)  | ∞   | 55  | 19  | 3  |