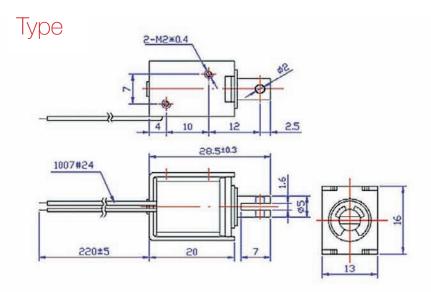

### Description

Cheap and light-weight based on frame mode construction. Including damping ring and dumper inside the case. Open framed solenoid with closed brace.

Extreme small but with overload passably stroke at the 5-9 mm.

Weight: 18 g