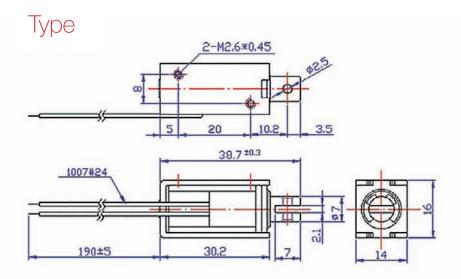

# Linear Solenoids Frame Solenoids – Standard

Small Frame / Adequate for Overload / Solid

STSS-51033