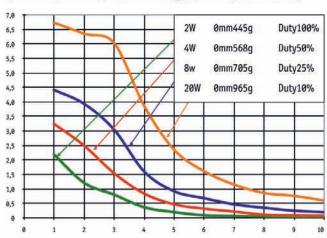

# Force-stroke-diagram (N/mm)

#### Coil Data

| Relative Duty Cycle (%) | 100 | 50 | 25 | 10 |
|-------------------------|-----|----|----|----|
| Max. Performance (Watt) | 2   | 4  | 8  | 20 |
| Max. Duty Cycle (sec.)  | ω   | 55 | 19 | 3  |