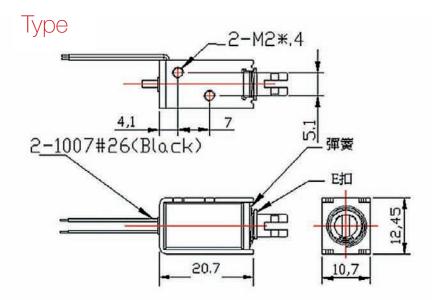

# **Linear Solenoids**

Frame Solenoids - Standard



Small Frame / Adequate for Overload / Solid

STSS-3510



## Force-stroke-diagram (N/mm)



### Description

Cheap and light-weight based on frame mode construction. Including damping ring and dumper inside the case. Open framed solenoid with closed brace.

Extreme small but with overload passably stroke at the 2-3 mm.

Stroke 3-5 mm Weight: 10 g

#### Coil Data

| Relative Duty Cycle (%) | 100 | 50  | 25  | 10 |
|-------------------------|-----|-----|-----|----|
| Max. Performance (Watt) | 1,2 | 2,4 | 4,8 | 12 |
| Max. Duty Cycle (sec.)  | œ   | 50  | 18  | 2  |

### Solenoid Model

Version:

Pull magnet

Pressure Solenoid with spring return

Current:

12 VDC (standard)

24 VDC (standard)

Please ask for other options.

### Special Development On Request

Please contact us for your custom designed part (frame, force, special application, etc.)