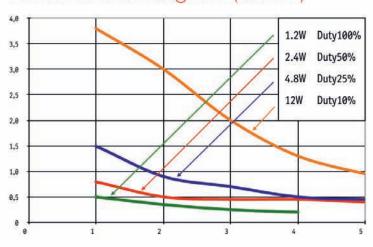

## Force-stroke-diagram (N/mm)

#### Coil Data

| Relative Duty Cycle (%) | 100 | 50  | 25  | 10 |
|-------------------------|-----|-----|-----|----|
| Max. Performance (Watt) | 1,2 | 2,4 | 4,8 | 12 |
| Max. Duty Cycle (sec.)  | œ   | 50  | 18  | 2  |