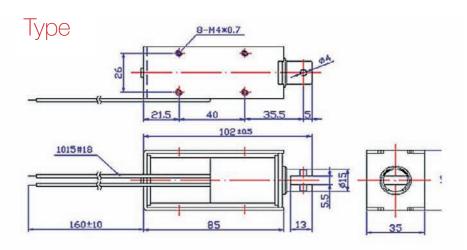

# **Linear Solenoids**

Frame Solenoids - Standard

Large Frame / Adequate for Overload / Extreme Solid

STSS-2540530