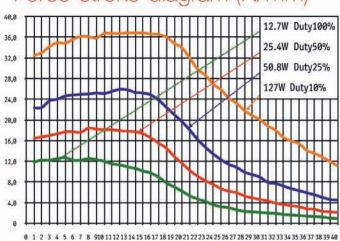

## Force-stroke-diagram (N/mm)

Weight: 530 g

Very high force at the end of the stroke.

#### Coil Data

| Relative Duty Cycle (%) | 100  | 50   | 25   | 10  |
|-------------------------|------|------|------|-----|
| Max. Performance (Watt) | 12,7 | 25,4 | 50,8 | 127 |
| Max. Duty Cycle (sec.)  | ∞    | 160  | 80   | 32  |