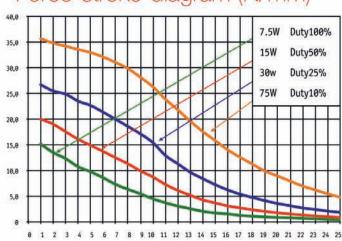

## Force-stroke-diagram (N/mm)

Weight: 315 g

Very high force at the end of the stroke.

#### Coil Data

| Relative Duty Cycle (%) | 100 | 50  | 25 | 10 |
|-------------------------|-----|-----|----|----|
| Max. Performance (Watt) | 7,5 | 15  | 30 | 75 |
| Max. Duty Cycle (sec.)  | ∞   | 140 | 50 | 9  |