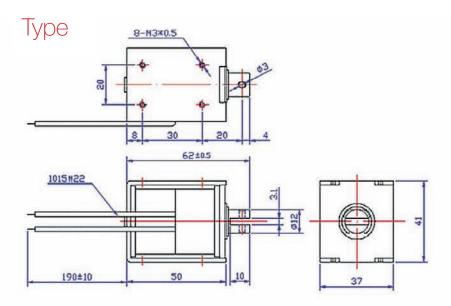

# **Linear Solenoids**

Frame Solenoids - Standard

Middle Frame / Adequate for Overload / Extreme Solid

STSS-2030315

### Description

Cheap and light-weight based on frame mode construction. Including damping ring and dumper inside the case. Open framed solenoid with closed brace.

Small but with overload passably stroke at the 25-30 mm.

Weight: 315 g

Very high force at the end of the stroke.

#### Solenoid Model

Version:

Pull magnet

Pressure Solenoid with spring return

Current:

12 VDC (standard)

24 VDC (standard)

Please ask for other options.