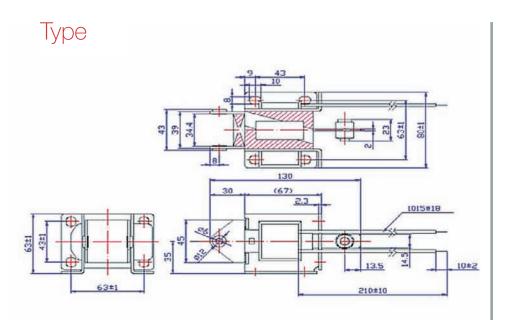

## Coil Data

Frequency range: 50–60 HZ Nominal force (N): 50 Nominal stroke (mm): 20 Length x width x height (mm): 130 x 80 x 63

| Nomnial<br>current (VAC) | Inrush<br>current (A) | Holding<br>current (A) |
|--------------------------|-----------------------|------------------------|
| 110                      | 11                    | 0,94                   |
| 220                      | 5,50                  | 0,48                   |